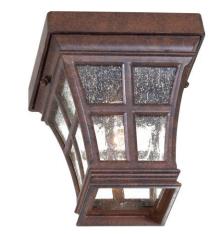

## thegreatoutdoors®

Job Name:

Job Type:

Quantity:

| Family:           | Mission Bay™        |
|-------------------|---------------------|
| Product Category: | OUTDOOR FLUSH MOUNT |
| Item#:            | 8299-91             |
| Finish:           | ANTIQUE BRONZE      |
| Certification:    | E87611              |

## Lamping

| Number of Bulbs:     | 1       |
|----------------------|---------|
| Light Type:          | A19 MED |
| Socket Type:         | E27 MED |
| Max Bulb Wattage:    | 60      |
| Bulbs Included:      | 0       |
| Color Temp:          | 0       |
| Photo Cell Included: | N/A     |
| Ballast:             | N/A     |
| Dimmable:            | Y       |

## Measurements

| 6.25         |
|--------------|
| 7.25         |
| 6.25         |
| 0            |
| 0            |
| N            |
| N/A          |
| 2.87         |
| 0            |
| 0            |
| N/A          |
| 0            |
| 0            |
| N            |
| N/A          |
| 7            |
|              |
| Clear        |
| Seeded Glass |
| 4            |
| G8291        |
| N/A          |
| N/A          |
| N/A          |
|              |
| N            |
|              |